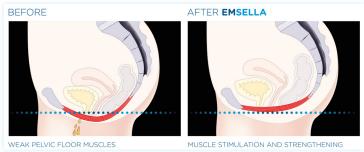

## Will Have You Loving **Your Mom Bod!**

- **Build Muscle** and Get Strong
- Address **Abdominal Separation**\*
- **O** Tone Physique
- **Regain Continence**
- **Lift Your Buttocks**

## #coretofloor

BEFORE AFTER EMSCULPT AFTER 4th TREATMENT, COURTESY OF: KATERINA FAJKOSOVA, M.D.

sults and patient experience may vary. Patients shown in the B&A pictures are within +/- 5 lbs of their original weight unless specified. As with any medical procedure, ask your doctor if the EMSCULPT\* and/or EMSELLA\* procedure is right for you. EMSCULPT\* is intended provement of abdominal tone, strengthening of the abdominal muscles, development of firmer abdomen. Strengthening, toning, firming of buttocks, thighs, and calves. Improvement of more and firmners, for strengthening muscles in arms. BTL EMSELLA\* is intended provided entirely into on-invasive electromagnetic stimulation of perity incontinence. Settle BTL Group of the procedure of the procedure of the procedure of the procedure of firming that is not a settle procedure of the procedu