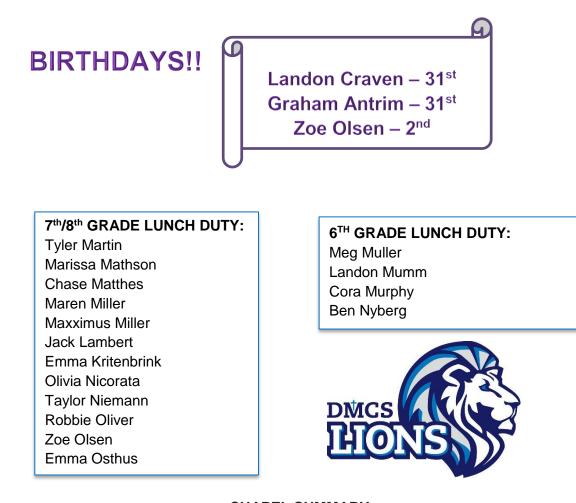

# DMC MS Daily Announcements Friday, Feb. 1st, 2019

CHAPEL SUMMARY: What does it mean to love Jesus? Allow God to be the strength that can overcome your struggles. Out of a love for God focus on who you can encourage and love around you. You are not alone! "But I am giving you a new command. You must love each other, just as I have loved you."